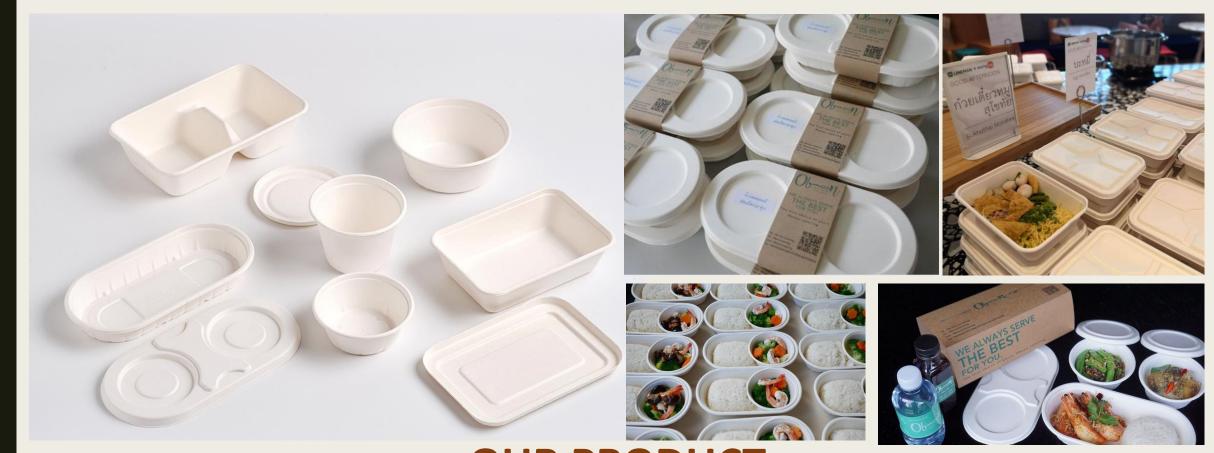

### **BIO Eco**

- Paper Soup Cup
- Paper Bowl Cup

Bagasse packaging

- Bagasse bowl
- Bagasse food container

## Bakery Box

- Cake box
- Paper box with rope
- Roll Cake Box

Microwave plastic box

- Microwave round box
- Square microwave box
- 2-compartment microwave box