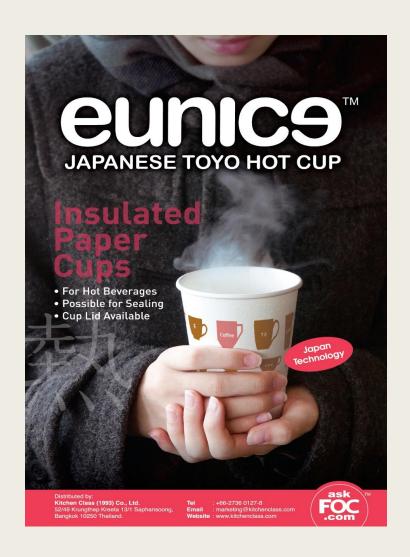

### **SPECIALIZED IN PRODUCTION OF:**

• Paper Material :

Card Board, Art card, Kraft Pack, PE paper, Grease Proof Paper. Silicone Paper

Plastic Material:

PS, PP, PET, PLA

Highlight product
 Toyo insulated paper cups.
 (Japan Technology)

- For Hot Beverages.
- Possible for Sealing.
- Cup lid available.

- Features for Toyo Hot Cup
  - 1. These are **environmentally friendly** due to less materials in comparison With **'double walled paper cups'** and **'Single paper cups with paper cover'**.
  - 2. Food Safe and Microwavable.
  - 3. Best suited for **Hot coffee, tea, Chilled sweets, Soup, Porridge, Noodle** And **more.**