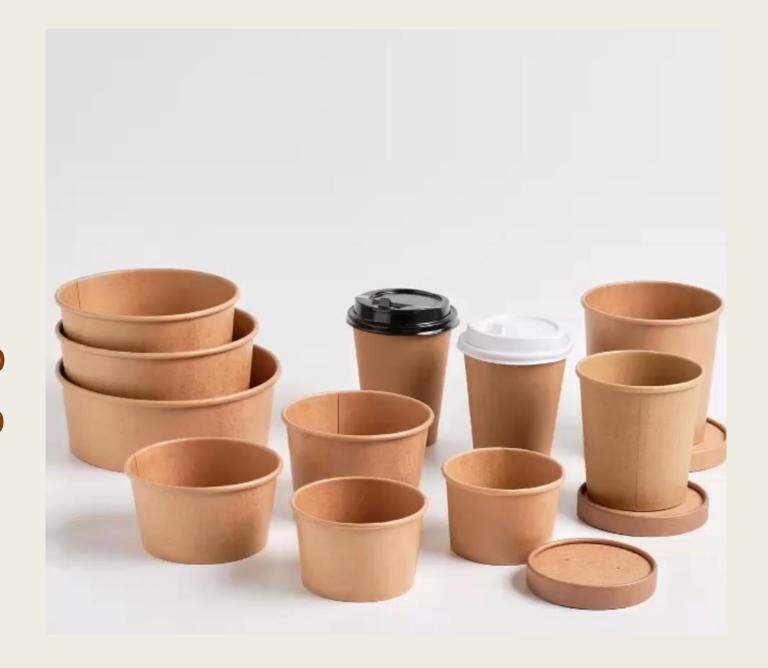

### **SPECIALIZED IN PRODUCTION OF:**

• Paper Material :

Card Board, Art card, Kraft Pack, PE paper, Grease Proof Paper. Silicone Paper

Plastic Material:

PS, PP, PET, PLA

Highlight product
 Toyo insulated paper cups.
 (Japan Technology)

- For Hot Beverages.
- Possible for Sealing.
- Cup lid available.

- Features for Toyo Hot Cup
  - 1. These are **environmentally friendly** due to less materials in comparison With **'double walled paper cups'** and **'Single paper cups with paper cover'**.
  - 2. Food Safe and Microwavable.
  - 3. Best suited for **Hot coffee, tea, Chilled sweets, Soup, Porridge, Noodle** And **more.**

- Paper cups
  - Hot beverage
  - Cold beverage
  - Ice cream
  - Testing

- Plastic cups
  - PP cups
  - PETE cups
  - GPPS/EPP
  - Ice cream

- TG cups
- Diamond cups
- Wine cups
- Testing

- Foof & Bakery plastic box
  - Popcorn
- Sandwich
- Salad
- Microwave
- Bakery
- Food