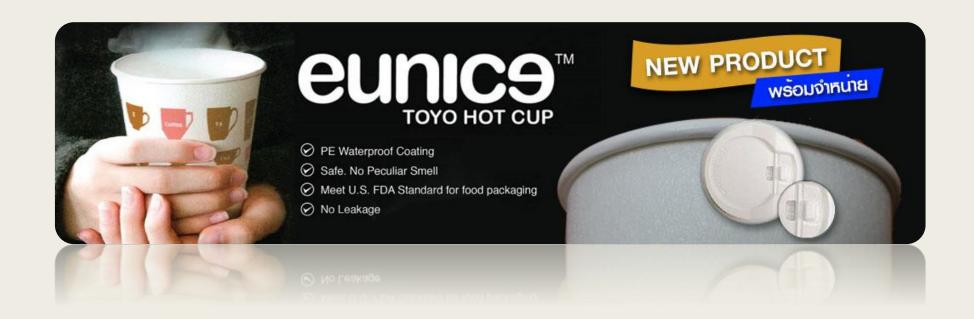

### **SPECIALIZED IN PRODUCTION OF:**

• Paper Material :

Card Board, Art card, Kraft Pack, PE paper, Grease Proof Paper. Silicone Paper

Plastic Material:

PS, PP, PET, PLA

Highlight product
 Toyo insulated paper cups.
 (Japan Technology)

- For Hot Beverages.
- Possible for Sealing.
- Cup lid available.

- Features for Toyo Hot Cup
  - 1. These are **environmentally friendly** due to less materials in comparison With **'double walled paper cups'** and **'Single paper cups with paper cover'**.
  - 2. Food Safe and Microwavable.
  - 3. Best suited for **Hot coffee, tea, Chilled sweets, Soup, Porridge, Noodle** And **more.**