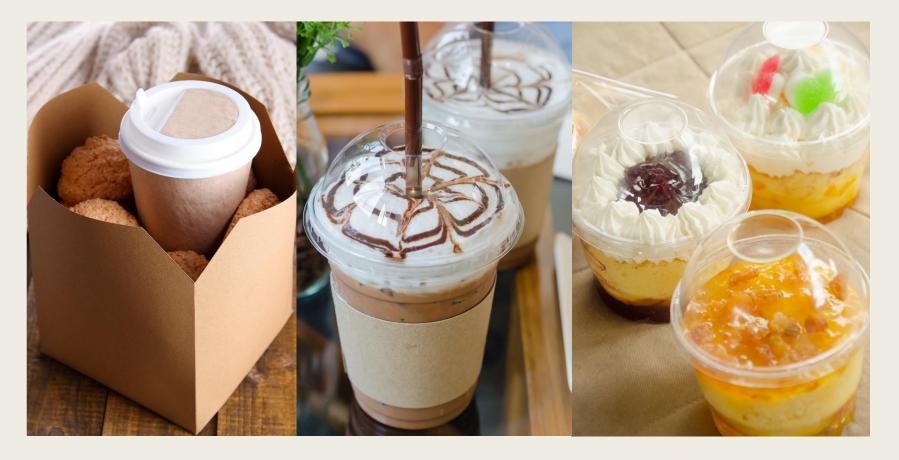

### **SPECIALIZED IN PRODUCTION OF:**

• Paper Material :

Card Board, Art card, Kraft Pack, PE paper, Grease Proof Paper. Silicone Paper

Plastic Material:

PS, PP, PET, PLA

Highlight product
 Toyo insulated paper cups.
 (Japan Technology)

- For Hot Beverages.
- Possible for Sealing.
- Cup lid available.

- Features for Toyo Hot Cup
  - 1. These are **environmentally friendly** due to less materials in comparison With **'double walled paper cups'** and **'Single paper cups with paper cover'**.
  - 2. Food Safe and Microwavable.
  - 3. Best suited for **Hot coffee, tea, Chilled sweets, Soup, Porridge, Noodle** And **more.**

- Paper cups
  - Hot beverage
  - Cold beverage
  - Ice cream
  - Testing

- Plastic cups
  - PP cups
  - PETE cups
  - GPPS/EPP
  - Ice cream

- TG cups
- Diamond cups
- Wine cups
- Testing

- Foof & Bakery plastic box
  - Popcorn
- Sandwich
- Salad
- Microwave
- Bakery
- Food